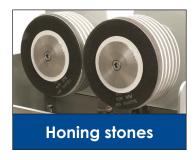

## **HE7 Honer/Edger**

- Ideal for high-volume knife users.
- Unique, spiral-shaped honing/edging stone design ensures consistent, smooth, sharp edges.
- Sharpens blades up to 16" (406 mm) long.
- Recirculating liquid coolant system provides burn-free and dust-free operation.
- Integrated stone dressing system maintains roundness of the spiral stones for perfect, consistent, sharp edges.
- After dressing the spiral honing stones, a patented, built-in edge angle compensator automatically adjusts the stones to their original, precise overlapping angle. This unique system assures consistent, sharp edge results.
- CE approved.