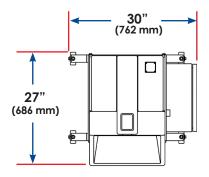

sharp edge results.
- CE approved.





## **HE7 Honer/Edger**

or efficient, high-volume knife sharpening operations, the **PRIME**dge HE7 Honer/Edger provides a consistent V-shaped bevel on every blade edge. When combined with our hollow grinder (HGCU-series unit) as part of a centralized knife sharpening system, sharp knives, increased productivity and decreased ergonomic problems are assured.

The ergonomic design of the HE7 provides operator comfort and safety. An adjustable, pivoting lamp can be oriented in different positions for excellent visibility while sharpening blades. The sturdy stainless steel body with fiberglass cover provides long life and easy maintenance access.

For a consistent and precise cutting edge every time, trust the proven HE7 Honer/Edger from **PRIME**dge.





| HE7 Honer/Edger |             |       |    |     |
|-----------------|-------------|-------|----|-----|
| Voltage         | Frequency   | Phase | HP | kW  |
| 220V            | 50 or 60 Hz | 1     | 1  | .75 |
| 440V            |             | 3     | 1  | .75 |



877-322-EDGE(3343) • primedge.com • sales@primedge.com • Fax:224-265-6638