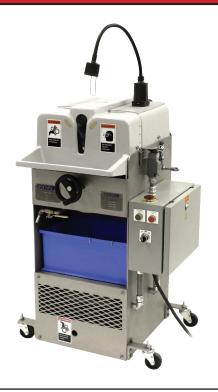

## **HE7 Honer/Edger**

For a consistent and precise cutting edge every time, trust the proven HE7 Honer/Edger

## **HE7 Honer/Edger**

or efficient, high-volume knife sharpening operations, the **PRIME**dge HE7 Honer/Edger provides a consistent V-shaped bevel on every blade edge. When combined with our hollow grinder (HGCU-series unit) as part of a centralized knife sharpening system, sharp knives, increased productivity and decreased ergonomic problems are assured.

The ergonomic design of the HE7 provides operator comfort and safety. An adjustable, pivoting lamp can be oriented in different positions for excellent visibility while sharpening blades. The sturdy stainless steel body with fiberglass cover provides long life and easy maintenance access.

For a consistent and precise cutting edge every time, trust the proven HE7 Honer/Edger from **PRIME**dge.

| HE7 Honer/Edger |             |       |    |     |
|-----------------|-------------|-------|----|-----|
| Voltage         | Frequency   | Phase | HP | kW  |
| 220V            | 50 or 60 Hz | 1     | 1  | .75 |
| 440V            |             | 3     | 1  | .75 |